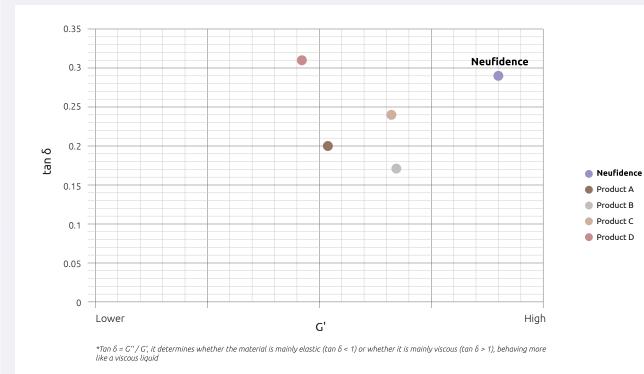

### Rheological property

Neufidence has high elasticity and soft properties because of high G' and tan  $\delta$  values.<sup>1,2</sup>

(Medytox's equipment measurement standard)