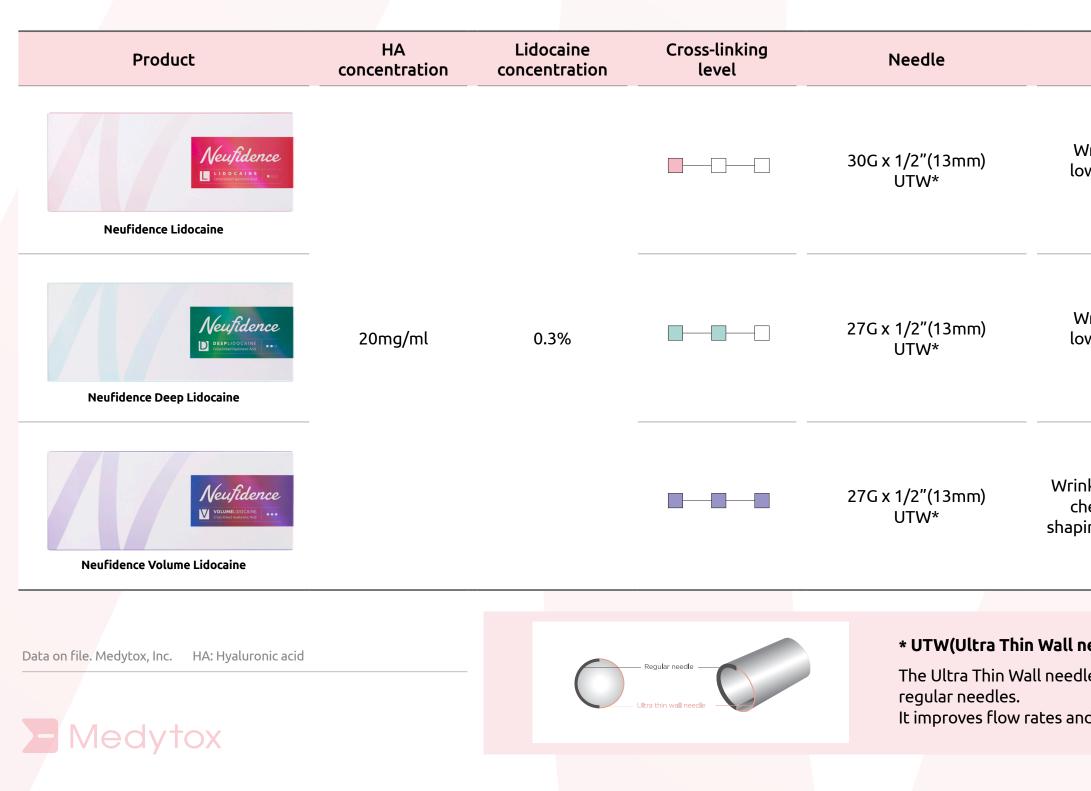

# Confident and Stately, Neufidence is a new hyaluronic acid filler which means **'Neuramis + Confidence'** made by Medytox.

| Indication                                                                                | Package        |
|-------------------------------------------------------------------------------------------|----------------|
| Vrinkles and folds on the<br>ower face, specifically the<br>nasolabial folds              | 2 x ( 1 x 1mL) |
| Vrinkles and folds on the<br>ower face, specifically the<br>nasolabial folds              |                |
| nkles and folds on the face,<br>heek, chin augmentation,<br>bing the contours of the face |                |
|                                                                                           |                |
| needle)                                                                                   |                |

The Ultra Thin Wall needle has a larger inner diameter compared to

It improves flow rates and lowers extrusion force during injection.

Soft and Resilient, Neufidence is made from an ideal combination of using high quality raw materials, elasticity, and viscosity.