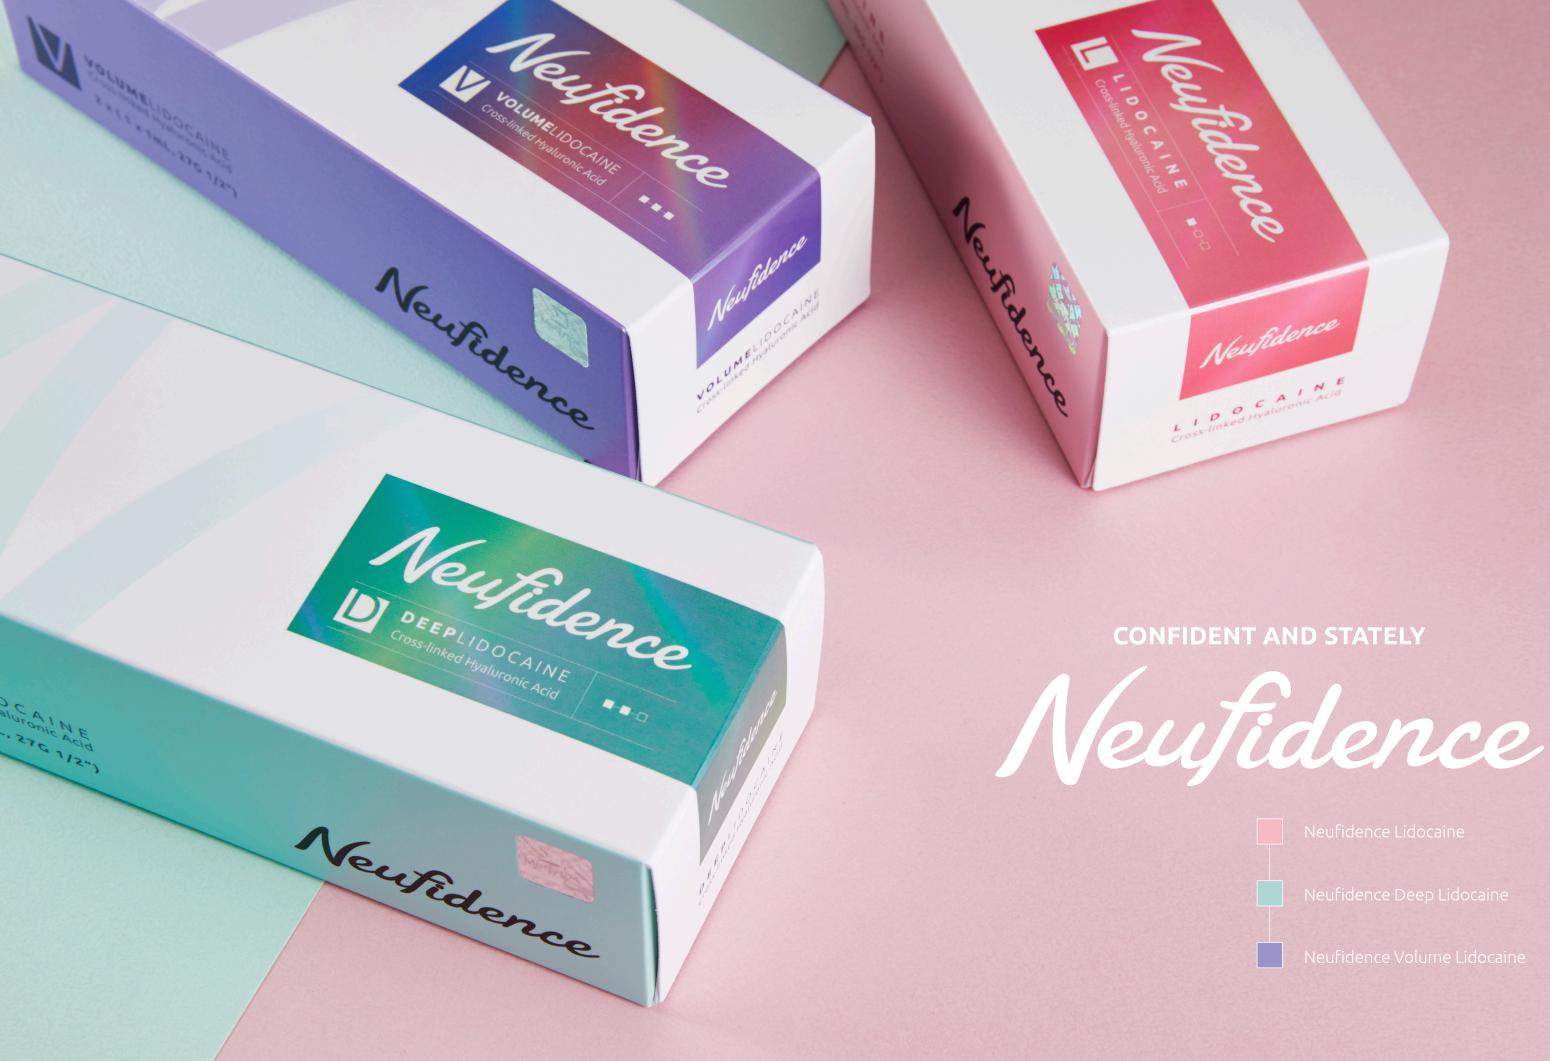

# Product range of Neufidence

# Confident and Stately, Neufidence is a new hyaluronic acid filler which means **'Neuramis + Confidence'** made by Medytox.

| Indication                                                                                | Package        |
|-------------------------------------------------------------------------------------------|----------------|
| Vrinkles and folds on the<br>ower face, specifically the<br>nasolabial folds              | 2 x ( 1 x 1mL) |
| Vrinkles and folds on the<br>ower face, specifically the<br>nasolabial folds              |                |
| nkles and folds on the face,<br>heek, chin augmentation,<br>bing the contours of the face |                |
|                                                                                           |                |
| needle)                                                                                   |                |