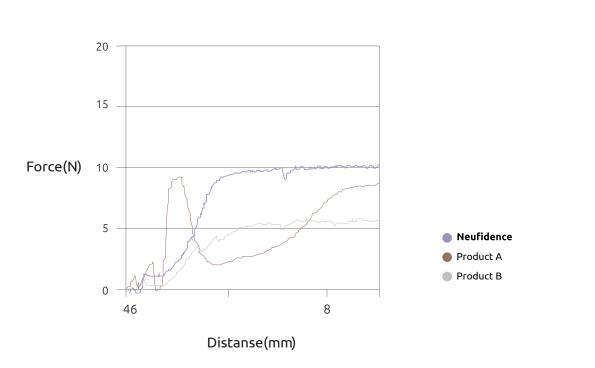

### **Extrusion test**

## Neufidence enables consistent and stable injection.<sup>1</sup>

(Medytox's equipment measurement standard)

1. Data on file. Medytox, Inc. 2. Dermatol Surg. 2015 Apr;41 Suppl 1:S120-6